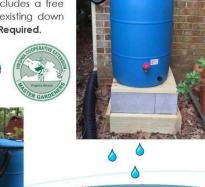

2023 Workshop Dates

March 11 ♦ April 1 ♦ May 13 ♦ June 10 ♦ July 8

August 12 ♦ September 9 ♦ October 7

Join the Virginia Beach Master Gardener Water Stewards to construct a 55-gallon sealed rain barrel. Each barrel is \$65, and includes a free diverter kit for installation on an existing down spout. Family friendly! **Registration Required**.

Time: 9 - 10am Virginia Beach Farmers Market

Register at www.vbmg.org

Virginia
Cooperative
Extension

riginia Tech • Virginia State University

Virginia Tech • Virginia State University

If you are a person with a adainty and sees any assistive devices, services or order accommodations to participate in this activity, please contact. All Winght at 757-385-4769 uning the business house of 8:00 a.m. and 5:00 p.m. to discuss accommodations 5 days prior to the event. TDD number (8:00) 889-1120. Wignia Coperative Extension programs and englyment are specifical integrated of egyptic devices and accommodation of extension to the event. TDD number (8:00) 889-1120. Wignia Coperative Extension programs and englyment are specifical integrated or extension value of egyptic accommodation, and extension to the extension of extensio