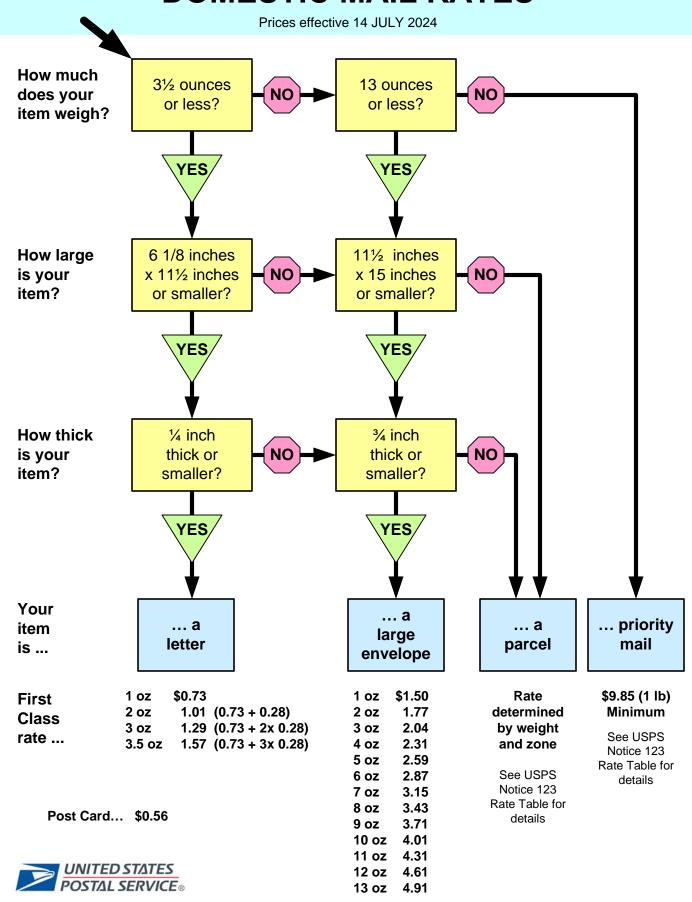

## **UNITED STATES POSTAL SERVICE**

## **DOMESTIC MAIL RATES**



## **UNITED STATES POSTAL SERVICE**

## First-Class Mail Allowed Sizes & Shapes

Prices effective 14 JULY 2024

| CHADE