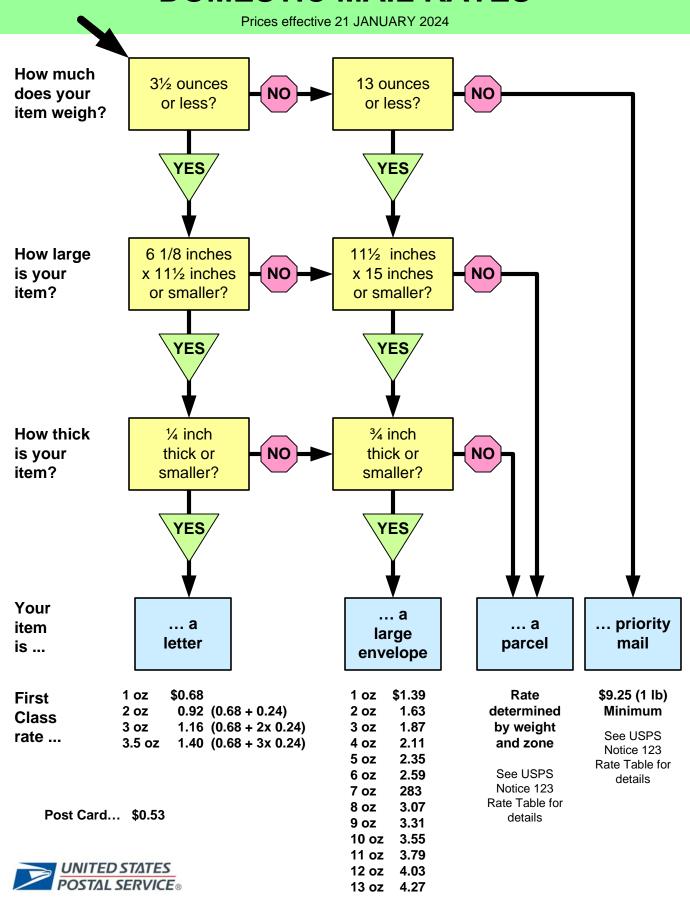

## First-Class Mail Allowed Sizes & Shapes

Prices effective 21 JANUARY 2024

|                               | i iloes ellect                                                                                                                                                                                                                                                       | IVE ZT JANUAR I |               |                                                                                        |              |
|-------------------------------|----------------------------------------------------------------------------------------------------------------------------------------------------------------------------------------------------------------------------------------------------------------------|-----------------|---------------|----------------------------------------------------------------------------------------|--------------|
| SHAPE                         | SIZE                                                                                                                                                                                                                                                                 |                 |               | PRICE                                                                                  |              |
| Postcards - Retail            |                                                                                                                                                                                                                                                                      | minimum         | maximum       |                                                                                        | Price        |
| 4-¼"<br>max.<br>3½"           | length                                                                                                                                                                                                                                                               | 5 inches        | 6 inches      |                                                                                        | \$0.53       |
| min                           | height                                                                                                                                                                                                                                                               | 31/2 inches     | 4-1/4 inches  |                                                                                        |              |
| Height 5" 6" Length min. max. | thickness                                                                                                                                                                                                                                                            | 0.007 inch      | 0.016 inch    |                                                                                        |              |
| Letters                       |                                                                                                                                                                                                                                                                      | minimum         | maximum       | Weight Not<br>Over (oz.)                                                               | Price        |
| 6-1/8" max.                   | length                                                                                                                                                                                                                                                               | 5 inches        | 11½ inches    | 1                                                                                      | \$0.68       |
| 3½"                           | height                                                                                                                                                                                                                                                               | 3½ inches       | 6-1/8 inches  | 2                                                                                      | \$0.92       |
| min.                          | thickness                                                                                                                                                                                                                                                            | 0.007 inch      | 1/4 inch      | 3                                                                                      | \$1.16       |
| Height 🔻 🗸                    | unckness                                                                                                                                                                                                                                                             | 0.007 111011    | /4 II ICH     | 3.5                                                                                    | \$1.40       |
| Length 5" 11½" min. max.      | Letters that meet one or more of the nonmachinable characteristics in DMM 101.1.2 are also subject to the \$0.44 nonmachinable surcharge.                                                                                                                            |                 |               |                                                                                        |              |
| Large Envelopes (Flats)       |                                                                                                                                                                                                                                                                      | minimum*        | maximum       | Weight Not<br>Over (oz.)                                                               | Price        |
| 12" max.                      | length                                                                                                                                                                                                                                                               | 11½ inches      | 15 inches     | 1                                                                                      | \$1.39       |
| 0.1/0                         | h a i a b t                                                                                                                                                                                                                                                          | 0.4/0 :         | 40 in als a a | 2 3                                                                                    | 1.63<br>1.87 |
| 6-1/8"                        | height                                                                                                                                                                                                                                                               | 6-1/8 inches    | 12 inches     | 4                                                                                      | 2.11         |
|                               | thickness                                                                                                                                                                                                                                                            | 1/4 inch        | 3/4 inch      | 5                                                                                      | 2.35         |
| Height 🔻 🔻                    |                                                                                                                                                                                                                                                                      | 74 111011       | G/ 1 111G11   | 6                                                                                      | 2.59         |
| <b>←</b>                      | * Flats exceed at least one of these dimensions. Pieces that are rigid, nonrectangular, or not uniformly thick pay parcel prices.  * Flats exceed at least one of these dimensions. Pieces that are rigid, nonrectangular, or not uniformly thick pay parcel prices. |                 |               | 7                                                                                      | 283          |
| 441/" 45"                     |                                                                                                                                                                                                                                                                      |                 |               | 8                                                                                      | 3.07         |
| Length min. max.              |                                                                                                                                                                                                                                                                      |                 |               | 9                                                                                      | 3.31         |
|                               |                                                                                                                                                                                                                                                                      |                 |               | 10                                                                                     | 3.55         |
|                               |                                                                                                                                                                                                                                                                      |                 |               | 11                                                                                     | 3.79         |
|                               |                                                                                                                                                                                                                                                                      |                 |               | 12                                                                                     | 4.03         |
|                               |                                                                                                                                                                                                                                                                      |                 |               | 13                                                                                     | 4.27         |
| Parcels  Girth  Length        | length + girth length + girth combined cannot exceed 108 inches (USPS Ground Advantage - Retail cannot exceed 130 inches) length the longest side of the package girth measurement around the thickest part (perpendicular to the length)                            |                 |               | Rate determined by<br>weight and zone<br>See USPS Notice 123<br>Rate Table for details |              |
| -                             |                                                                                                                                                                                                                                                                      |                 |               |                                                                                        |              |